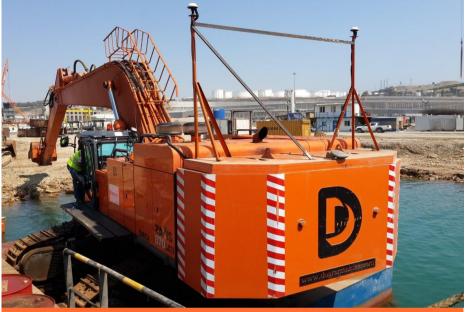

# EXCAVATOR POSITIONING SYSTEM OVERVIEW

**Overview of Excavator** 

Supply Voltage