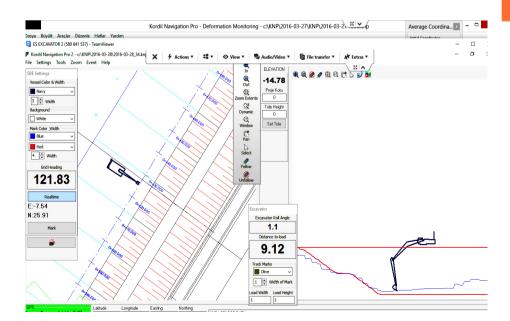

#### Kordil EPS

**Kordil EPS** is an integrated custom fitted positioning system for excavators and dredgers providing precision position information on a screen in 3D but in 2D form top and side view. With this screen, operator can see design profiles, survey profile and any other profiles uploaded. The survey profile is updated as dredged or as filled up. In addition, on completion of a part of work, excavator can perform an independent survey over the work area for surveyors to report.

. .....

Kordil EPS providing all you need on a screen to perform precision dredging. With Kordil EPS, performance can be increased twice more than an excavator without Kordil EPS or similar.

Left view shows top and side view of excavator captured from a real work screen.