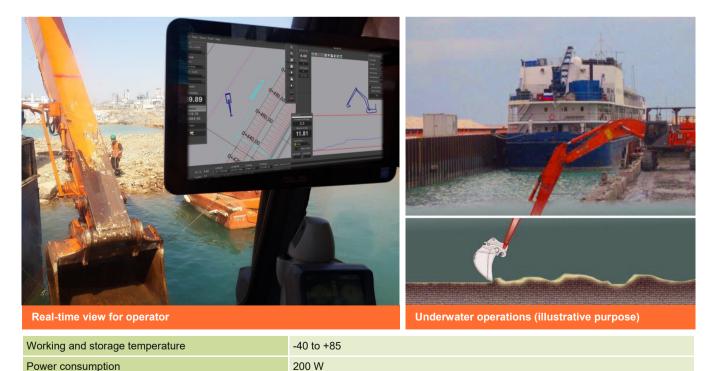

. .....

Kordil EPS providing all you need on a screen to perform precision dredging. With Kordil EPS, performance can be increased twice more than an excavator without Kordil EPS or similar.

Left view shows top and side view of excavator captured from a real work screen.

### **Reason to have Kordil EPS**

Kordil EPS providing all you need in real-time to see and to record what you do and what you need. For better performance, progress and even for safety!

12 / 24 VDC depending on source of power on board