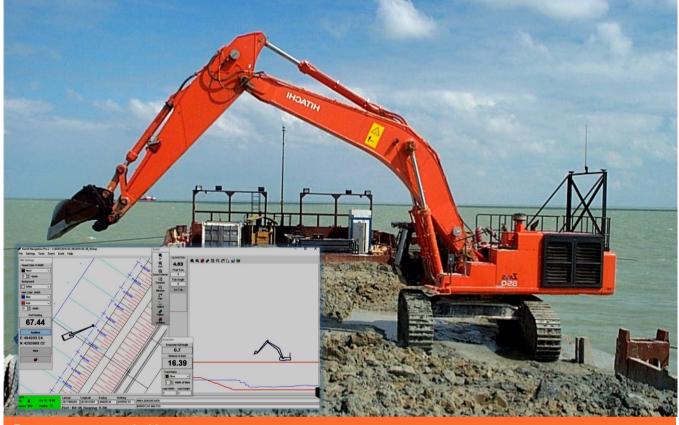

. .....

Kordil EPS providing all you need on a screen to perform precision dredging. With Kordil EPS, performance can be increased twice more than an excavator without Kordil EPS or similar.

Left view shows top and side view of excavator captured from a real work screen.